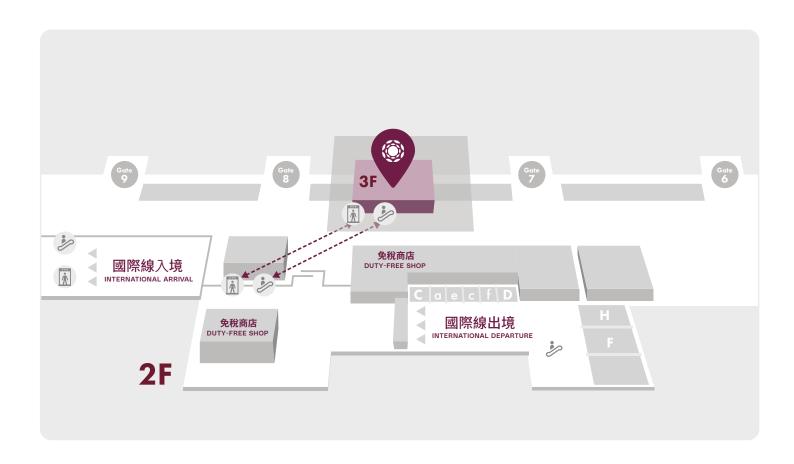

# The Lounge

Located at Taipei Songshan Airport (TSA), in the restricted area on the Departures Level, the lounge offers a spacious and comfortable resting area for guests before boarding. After clearing security, take the escalator to the lounge on the 3rd floor. It offers a wide range of services and facilities, allowing all travelers to rest and relax before their onward journey.

#### Location

Level 3, Departures Level, Terminal 1, Taipei Songshan Airport

AIRPORT CODE: TSA Published in 24 January 2025