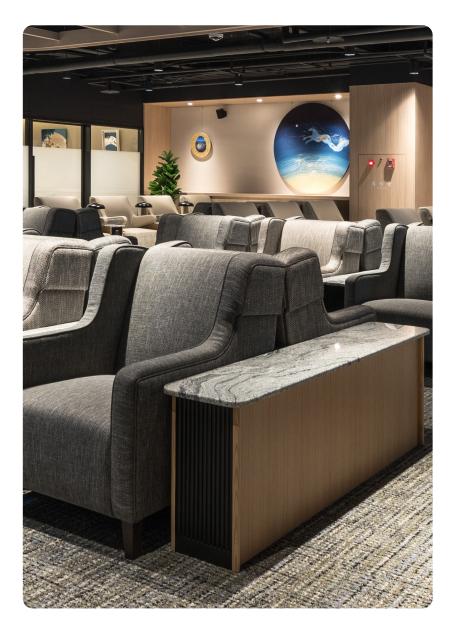

# The Lounge

Located at Taipei Songshan Airport (TSA), in the restricted area on the Departures Level, the lounge offers a spacious and comfortable resting area for guests before boarding. After clearing security, take the escalator to the lounge on the 3rd floor. It offers a wide range of services and facilities, allowing all travelers to rest and relax before their onward journey.

#### **Facilities**

| *   | Food & Beverages    |     | Lounge Bay |
|-----|---------------------|-----|------------|
| ` ` | . 00 a a 2010. ages | •—• |            |

| 0 0 |                      |   |        |
|-----|----------------------|---|--------|
| ŃΛ  | Accessible Wash Room | ~ | \//i_E |