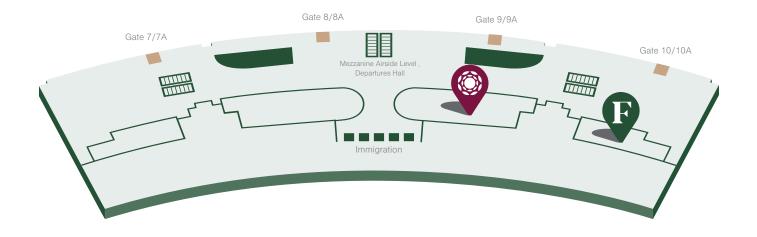

### Location

Mezzanine Level, Passenger Terminal, Macau International Airport (Near Gate 10/10A) Location map available on next page

# Plaza Premium First (Near Gate 10/10A, Departures)

Macau International Airport (Airport Code: MFM)

Address: Mezzanine Level, Passenger Terminal, Macau International Airport (Near Gate 10/10A) Airside - The lounge is located within the restricted area where passengers departing have cleared customs and passport control and for

transit passengers who have cleared transit customs and security control. An onward flight boarding pass is required.