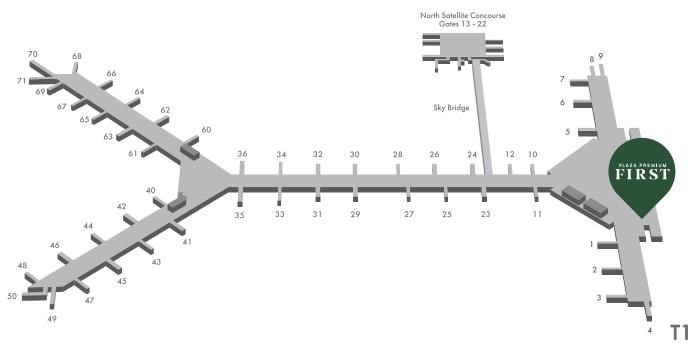

# Location

Level 6, Departures Level, Terminal 1, Hong Kong International Airport (Near Gate 1) Location map available on next page

# Plaza Premium First (Near Gate 1, Departures) Hong Kong International Airport (Airport Code: HKG)

Address: Level 6, Departures Level, Terminal 1, Hong Kong International Airport (Near Gate 1)

Airside - The lounge is located within the restricted area where passengers departing have cleared customs and passport control and for transit passengers who have cleared transit customs and security control. An onward flight boarding pass is required.