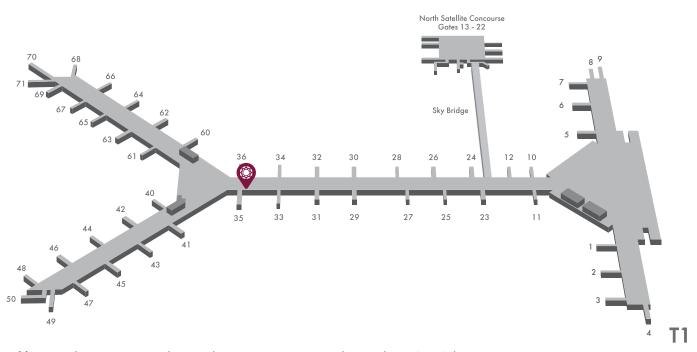

## Location

Level 6, Departures Level, Terminal 1, Hong Kong International Airport (near Gate 35) **Location map available on next page** 

Address: Level 6, Departures Level, Terminal 1, Hong Kong International Airport (Near Gate 35)

Airside - The lounge is located within the restricted area where passengers departing have cleared customs and passport control and for transit passengers who have cleared transit customs and security control. An onward flight boarding pass is required.