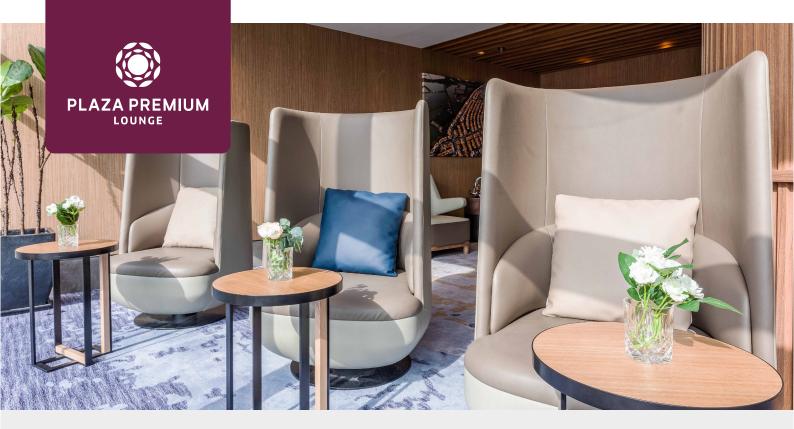

# Plaza Premium Lounge (Near Gate 35, Departures) Hong Kong International Airport (Airport Code: HKG)

For information on operating hours click here

## Food & Beverage

- Offers an array of dining delights from Asian to Continental cuisine
- Complimentary coffee, tea & soft drink
- House beer, white wine & red wine available
- Plastic-free hydration station available
- Vegetarian options available
- Kids menu or gluten-free options available upon request

## What's More

- Baby changing station
- Accessible washroom
- Wi-Fi
- Flight information display
- Charging Station
- Black-and-white printing & photocopying (first two pages are complimentary)\*