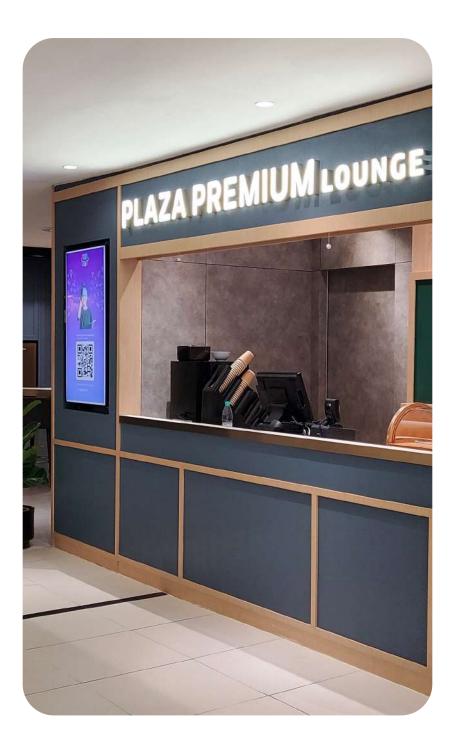

### The Lounge

Experience our warm hospitality at Plaza Premium Lounge with made-to-order hot meals, a selection of hot and chilled beverages, complimentary Wi-Fi, comfortable lounge seating, workstations, reading materials and TV channels – all to ensure travellers feeling refreshed to continue their next adventures. Come discover our offerings at the airport's Domestic Departures area located on Level 2.

#### **Facilities**

- Lounge Bay
- Vegetarian Options
- 🤶 Wi-Fi
- ☐ TV Channels
- ➡ Flight Information
- Recharge Station

Scan for location Level 2, Domestic Departure, Penang International Airport (L2A S14 & L2A S14A)