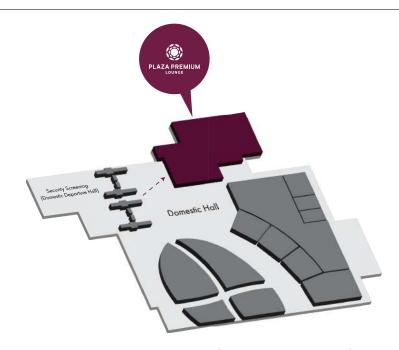

### WHERE TO FIND US

## Level 2, Domestic Departure, Penang International Airport (L2A S14 & L2A S14A)

Airside - The lounge is located within the restricted area where passengers departing have cleared customs and passport control and for transit passengers who have cleared transit customs and security control. An onward flight boarding pass is required.