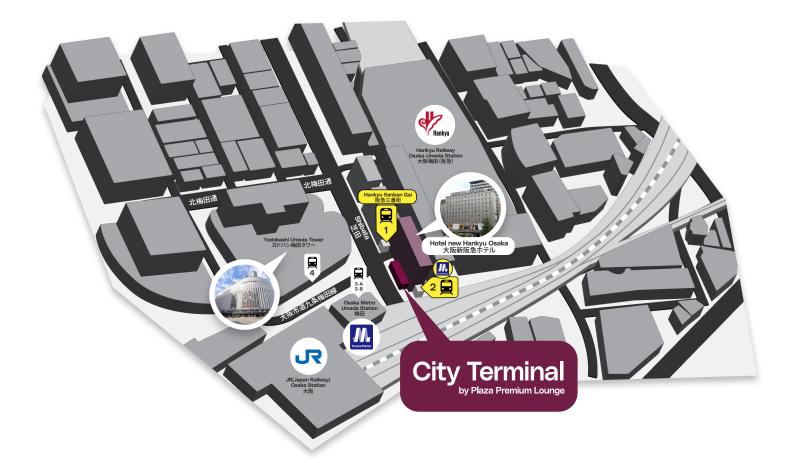

## The Lounge in Osaka

City Terminal by Plaza Premium Lounge, an integrated part of Umeda City Terminal, is located in the vibrant heart of Osaka, a bustling commercial hub.

The lounge is conveniently accessible by various modes of transportation, including buses and trains. This makes it easy to reach not only all the major tourist areas within Osaka, but also the nearby cities of Kyoto, Nara, and Nagoya.

#### Location

1-1-3, Shibata, Kita-ku, Osaka-shi, Osaka, Japan