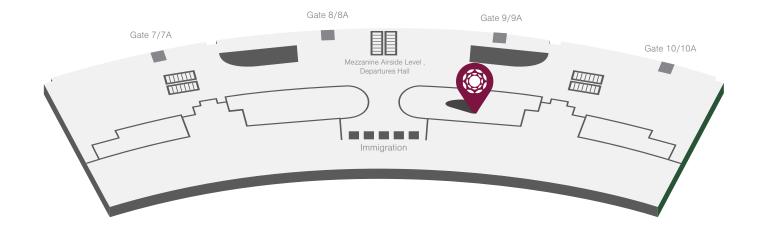

# The Lounge in Macau

Spanning over 6,500 square feet, the expansive lounge is conveniently located on the Mezzanine Level above Gate 9/9A. Whether on a business trip or enroute to an exotic destination, Plaza Premium Lounge offers a range of comfortable seating options to suit each traveller's needs and guarantees a relaxing pre-flight experience.

#### Location

Mezzanine Level, Passenger Terminal, Macau International Airport (Use the escalator opposite Gate 9/9A)