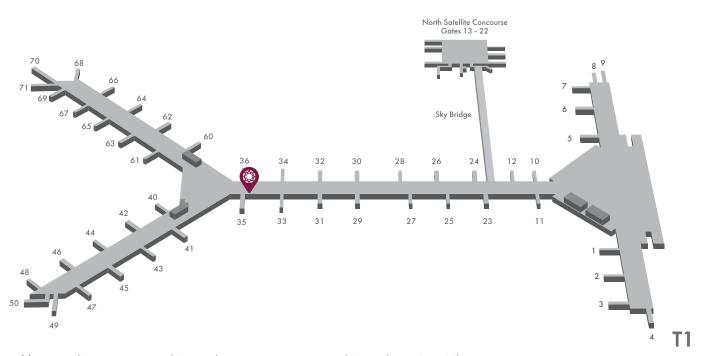

## Location

Level 6, Departures Level, Terminal 1, Hong Kong International Airport (near Gate 35) **Location map available on next page** 

Address: Level 6, Departures Level, Terminal 1, Hong Kong International Airport (Near Gate 35)

Airside - The lounge is located within the restricted area where passengers departing have cleared customs and passport control and for transit passengers who have cleared transit customs and security control. An onward flight boarding pass is required.