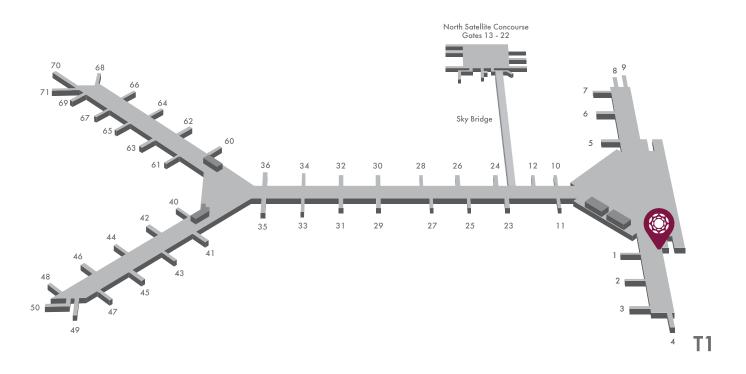

## Location

Level 6, Departures Level, Terminal 1, Hong Kong International Airport (near Gate 1) **Location map available on next page** 

App Store

<sup>\*</sup>Charges may apply. Please contact our lounge team for details.

<sup>#</sup>Terms & Conditions apply. Please contact our lounge team for details.

Address: Level 6, Departures Level, Terminal 1, Hong Kong International Airport (Near Gate 1)