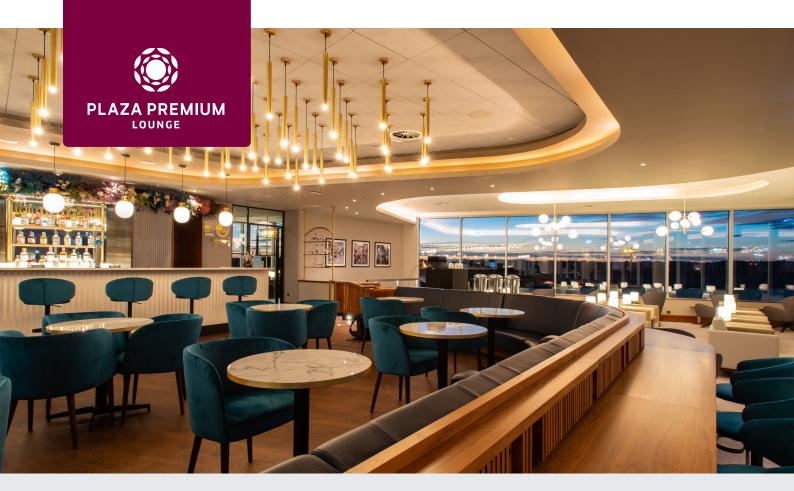

## Food & Beverage

- Offers an array of dining delights including British and International Cuisines
- Vegetarian options available
- Gluten free options available
- Complimentary coffee, tea and soft drinks
- Complimentary selection of beer, wines

### What's More

- Baby changing station
- Flight information display
- Kids play area
- Interactive Area
- Computer Station
- Wi-Fi