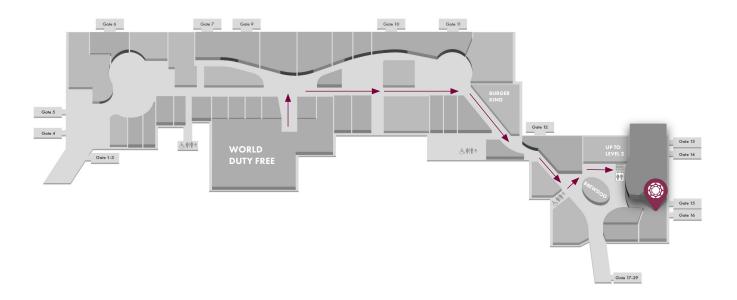

### Location

Level 2, Plaza Premium Lounge Edinburgh, Edinburgh Airport, Edinburgh, EH 12 9DN Using the staircase or lift near Gate 16, Level 1

----g .... ------ -- .... ... -- -- -- -- ---

Location map available on next page

# Plaza Premium Lounge Edinburgh (Level 2, Near Gate 16) Edinburgh Airport (Airport Code: EDI)

Level 2, Plaza Premium Lounge Edinburgh, Edinburgh Airport, Edinburgh, EH12 9DN Using the staircase or lift near Gate 16, Level 1