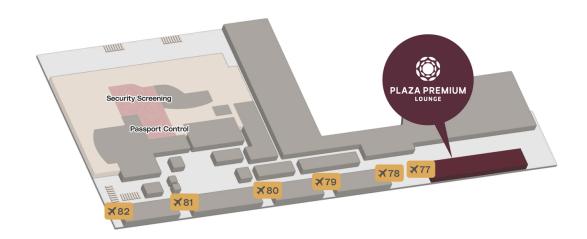

### Level 3, International Departures, Brisbane Airport QLD 4008 (Near Gate 77)

Airside - The lounge is located within the restricted area where departing passengers have cleared customs and passport control, and for transit passengers who have cleared transit customs and security control. Departure gates are located on Level 3. An onward boarding pass is required.