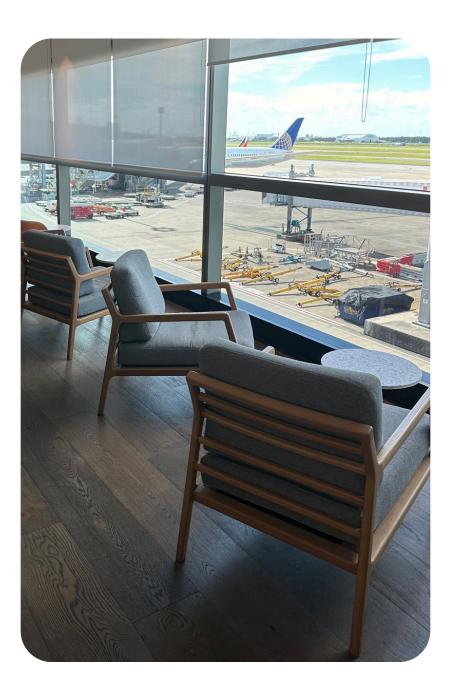

#### The Lounge

Our bright and welcoming Plaza Premium Lounge is nestled within the International Terminal at Brisbane Airport. The perfect place to relax away from the crowds, embrace panoramic views of the airfield through floorto-ceiling windows, filling the space with natural light.

Indulge in our culinary delights with a diverse array of international cuisine, complemented by hand-crafted Barista Coffee, as well as alcoholic and non-alcoholic beverages. Unwind in comfort with a range of plush seating throughout or escape to our exclusive VIP/Business area for added luxury. For those with children, our children's room equipped with activities will ensure your little ones are kept occupied before your flight. Refresh with invigorating showers before your flight.