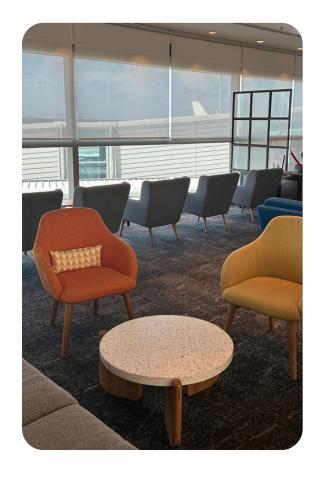

#### The Lounge

Our bright and welcoming Plaza Premium Lounge is nestled within the International Terminal at Brisbane Airport. The perfect place to relax away from the crowds, embrace panoramic views of the airfield through floorto-ceiling windows, filling the space with natural light.

Indulge in our culinary delights with a diverse array of international cuisine, complemented by hand-crafted Barista Coffee, as well as alcoholic and non-alcoholic beverages. Unwind in comfort with a range of plush seating throughout or escape to our exclusive VIP/Business area for added luxury. For those with children, our children's room equipped with activities will ensure your little ones are kept occupied before your flight. Refresh with invigorating showers before your flight.