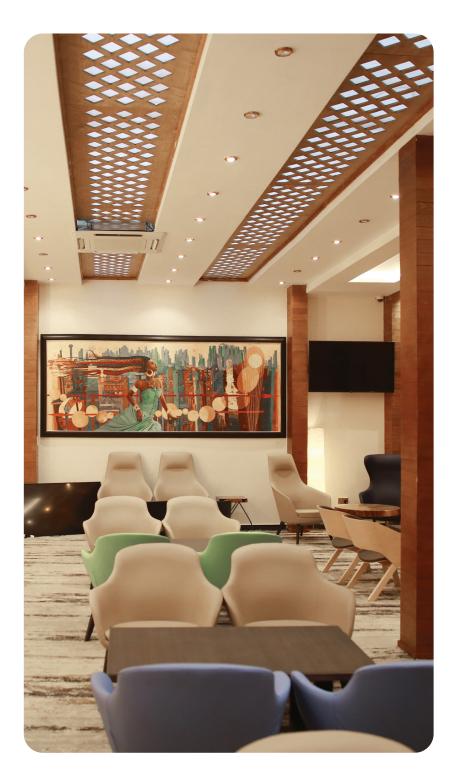

# The Lounge in Addis Ababa

Spanning 1,000 square meters and **conveniently located right after Security, Plaza Premium Lounge** is designed to deliver world-class services to accommodate up to 325 guests. Featuring a wide range of facilities that cater to different types of travelers, the lounge comes well-equipped with a business centre, shower rooms, as well as an open café/restaurant concept for global travelers to enjoy an array of dining delights before departing for their destinations.

#### Services and Facilities

- ☆ Bar (charges may apply)
- 🗘 Charging Station
- Section Flight Information
- ℜ Food&Beverage
- Smoking Area
- 🔶 WIFI
- ଚ୍ଚି Shower Room
- 🖳 Work stations

Location

After security, Terminal 2, International Departures, Addis Ababa Bole International Airport, Ethiopia