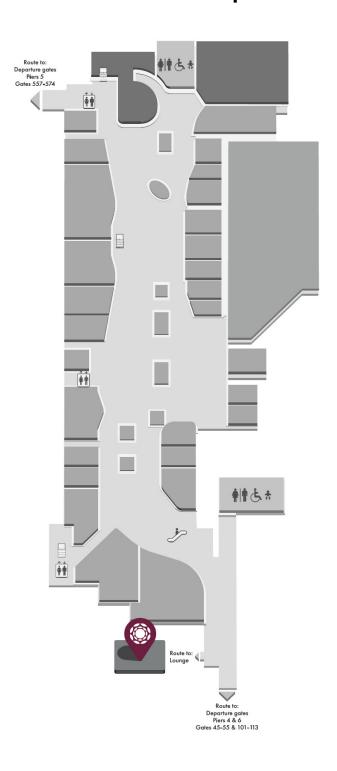

#### Address

4th Floor, North Terminal Departures (near gates 45-55 and 101-103), London Gatwick Airport

AIRPORT CODE: LGW Published on 30 Jul 2024

### 4th Floor, North Terminal Departures (near gates 45-55 and 101-103), London Gatwick Airport

Airside - The lounge is located within the restricted area where departing passengers have cleared customs and passport control, and for transit passengers who have cleared transit customs and security control. Departure gates are located on Level 2. An onward boarding pass is required.