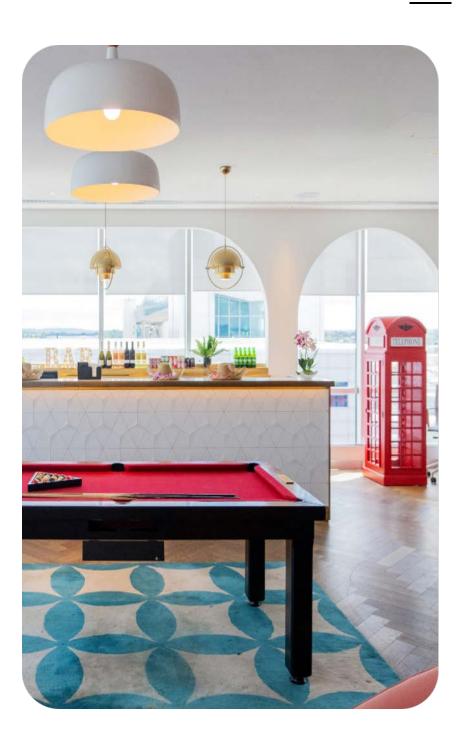

# Plaza Express **London Gatwick Airport**

For information on operating hours click here.

Step into Plaza Express at North Terminal Departures, where your holiday begins!

Our vibrant lounge invites families and travellers to embrace the holiday spirit. Chill out on the beach chair and relax in our spacious holiday atmosphere, setting the vibe for a stylish kick-off to your travel escapade.

Fuel up with our self-service delights and customize your meal at the pizza corner or burger bar. Savour in a jacket potato and enjoy unlimited beer before embarking of your travel adventure.

Families can find our dedicated Kids Zone a welcoming space, ensuring young travellers stay entertained while enjoying their bites.

With affordable entry rates, high-speed Wi-Fi, and cozy zone seating, Plaza Express promises a seamless travel experience. Get ready on your journey with excitement!

Seating