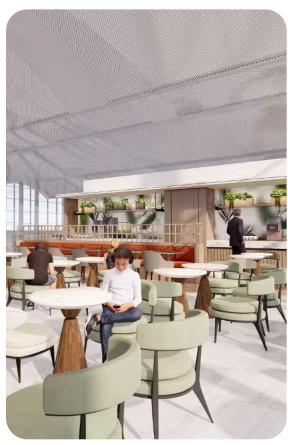

## The Lounge

Unwind in style before your domestic flight in Plaza Premium Lounge Kualanamu International Airport. Our lounge offers an escape from the hustle & bustle of the airport with functional workstations for last-minute business needs.

Savour a wide variety of flavours from our extensive collection of fusion food and beverages, complemented by refreshing local craft beer. Stay connected with free Wi-Fi and recharge your devices at our charging stations. Experience Plaza Premium Lounge's innovation, Lounge To Go, a new alternative for an on-the-go meal at the airport that is also a great inflight meal replacement.

### **Facilities**

- Lounge Bay
- Vegetarian Options
- Wi-Fi
- Shower Facilities
- **⇒** Flight Information