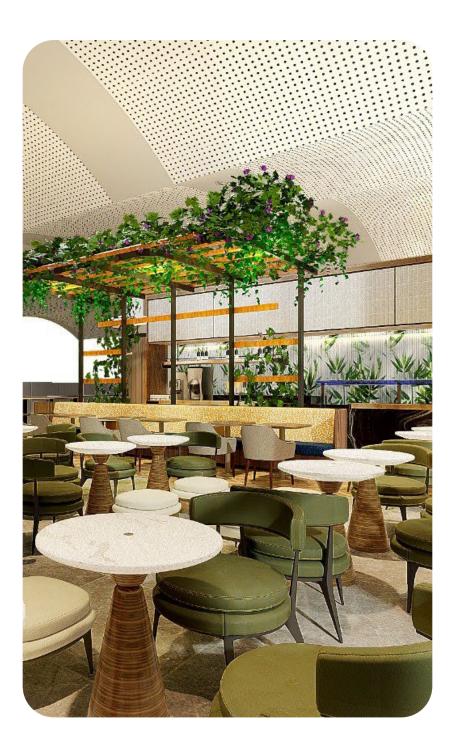

## The Lounge

Unwind in style before your domestic flight in Plaza Premium Lounge Kualanamu International Airport. Our lounge offers an escape from the hustle & bustle of the airport with functional workstations for last-minute business needs.

Savour a wide variety of flavours from our extensive collection of fusion food and beverages, complemented by refreshing local craft beer. Stay connected with free Wi-Fi and recharge your devices at our charging stations. Experience Plaza Premium Lounge's innovation, Lounge To Go, a new alternative for an on-the-go meal at the airport that is also a great inflight meal replacement.

### **Facilities**

- Lounge Bay
- Vegetarian Options
- Wi-Fi
- Shower Facilities
- **⇒** Flight Information