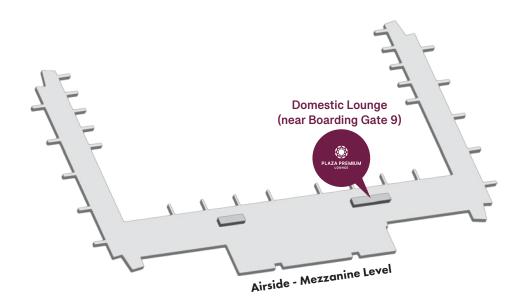

## WHERE TO FIND US

Domestic Departures, Mezzanine Level (near Boarding Gate 9), Kualanamu International Airport, Indonesia Airside - The lounge is located within the restricted area where passengers departing have cleared customs and passport control and for transit passengers who have cleared transit custom and security control. An onward flight boarding pass is required.