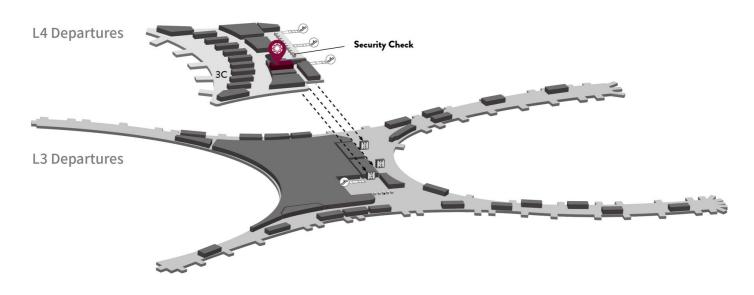

#### Location

Terminal T3A, Level 5 Departures, Behind 3C Check-in Counter (Take the escalator from Level 4 to Level 5)

Location map available on next page

AIRPORT CODE: CKG

Published on 4 July 2024